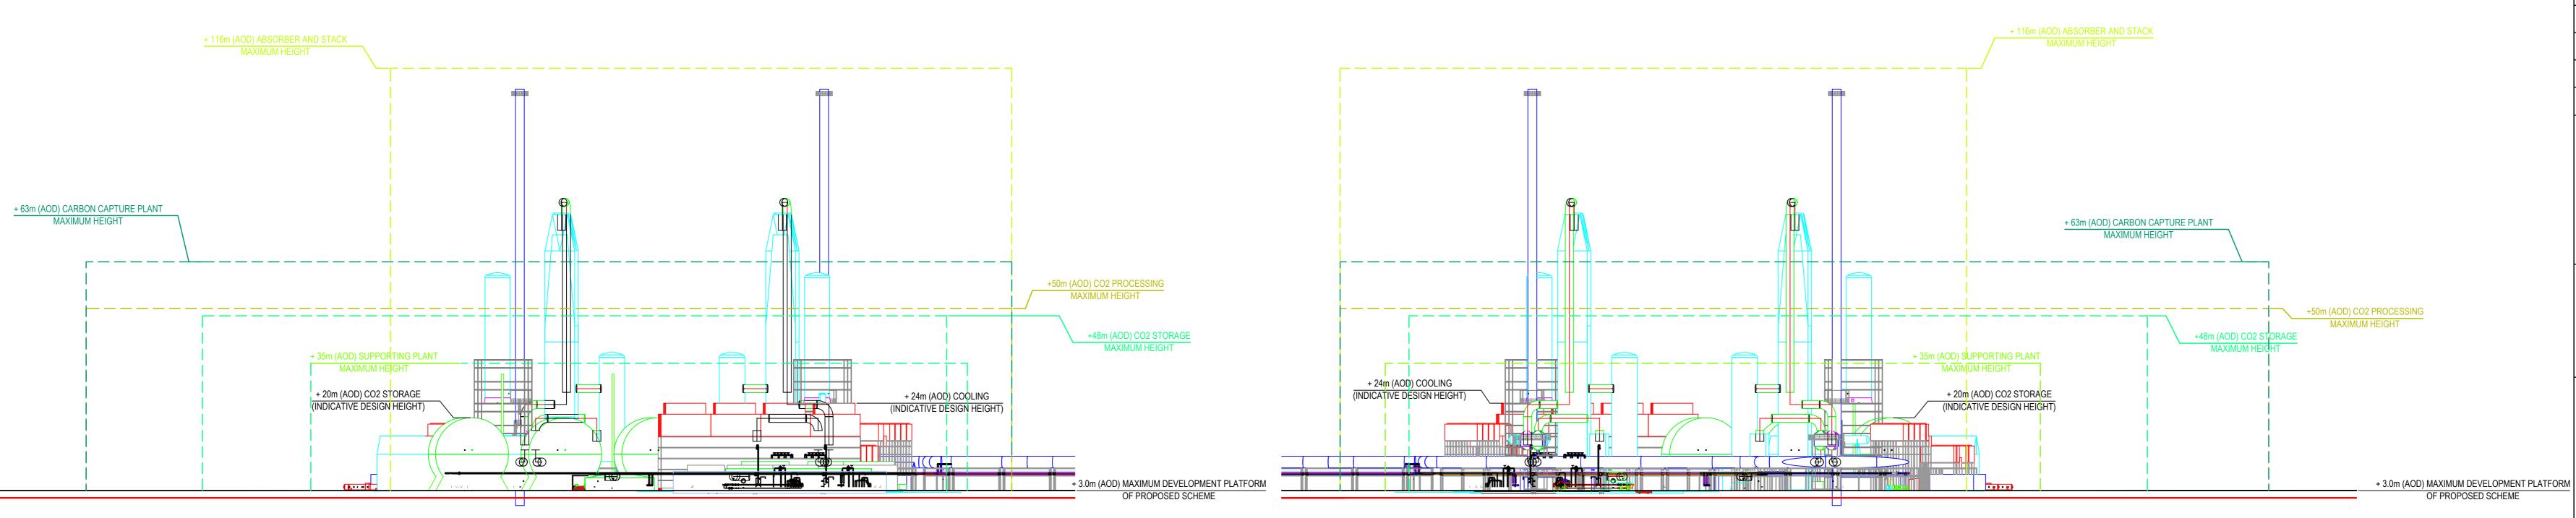

## **Cory Decarbonisation Project**

PINS Reference: EN010128

January 2025

**Revision P02** 

(INDICATIVE DESIGN HEIGHT)

(INDICATIVE DESIGN HEIGHT)

NORTH ELEVATION

SCALE 1:750

SCALE 1:750

37.5 75 m SCALE 1:750

Service Layer Credits: Contains OS data © Crown Copyright and database right 2023

NOTES:

- THIS DRAWING IS FOR INFORMATION ONLY AND SHALL NOT BE USED FOR ANY OTHER PURPOSE.
   IT IS NOT SECURED THROUGH THE DEVELOPMENT CONSENT ORDER.
   DETAILS AND LOCATION OF PROPOSED INFRASTRUCTURE ARE SHOWN INDICATIVELY AND WILL
- BE SUBJECT TO DETAILED DESIGN DEVELOPMENT

  3. FOR THE PURPOSES OF THIS DRAWING, LOCATION OF EQUIPMENT IS BASED ON THE INDCATIVE EQUIPMENT LAYOUT DRAWING WHICH IS ALSO INDICATIVE, NOT SECURED AND IS SUBJECT TO
- 4. ALL LEVELS ARE IN METRES ABOVE ORDINANCE DATUM (OD)