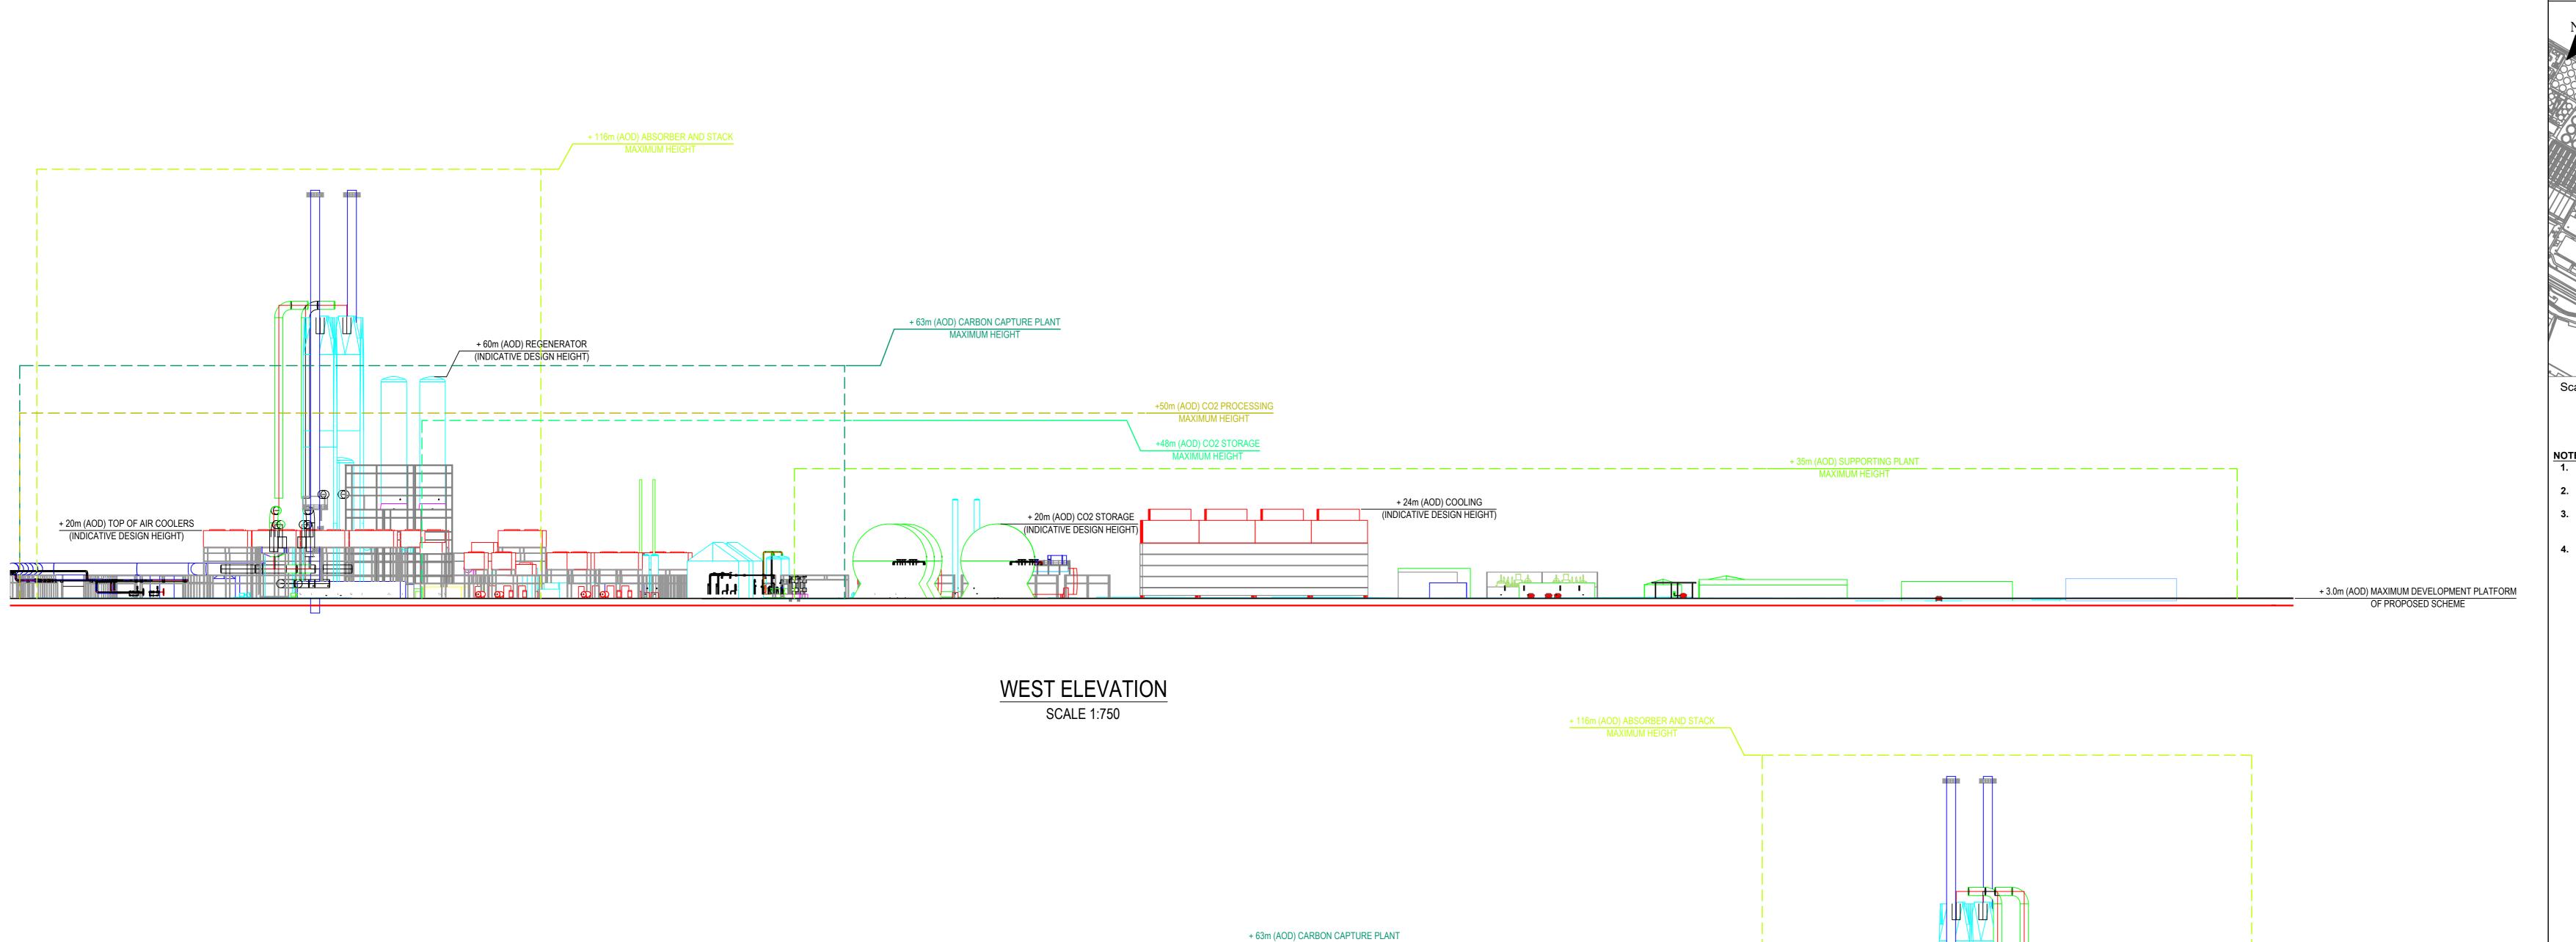

## ENGINEERING PLANS: INDICATIVE ELEVATIONS: 2.10

## **Cory Decarbonisation Project**

PINS Reference: EN010128

January 2025

**Revision P02** 

(INDICATIVE DESIGN HEIGHT)

(INDICATIVE DESIGN HEIGHT)

NORTH ELEVATION

SCALE 1:750

SCALE 1:750

37.5 75 m SCALE 1:750

Service Layer Credits: Contains OS data © Crown Copyright and database right 2023

NOTES:

- THIS DRAWING IS FOR INFORMATION ONLY AND SHALL NOT BE USED FOR ANY OTHER PURPOSE.
   IT IS NOT SECURED THROUGH THE DEVELOPMENT CONSENT ORDER.
   DETAILS AND LOCATION OF PROPOSED INFRASTRUCTURE ARE SHOWN INDICATIVELY AND WILL
- BE SUBJECT TO DETAILED DESIGN DEVELOPMENT

  3. FOR THE PURPOSES OF THIS DRAWING, LOCATION OF EQUIPMENT IS BASED ON THE INDCATIVE EQUIPMENT LAYOUT DRAWING WHICH IS ALSO INDICATIVE, NOT SECURED AND IS SUBJECT TO
- 4. ALL LEVELS ARE IN METRES ABOVE ORDINANCE DATUM (OD)